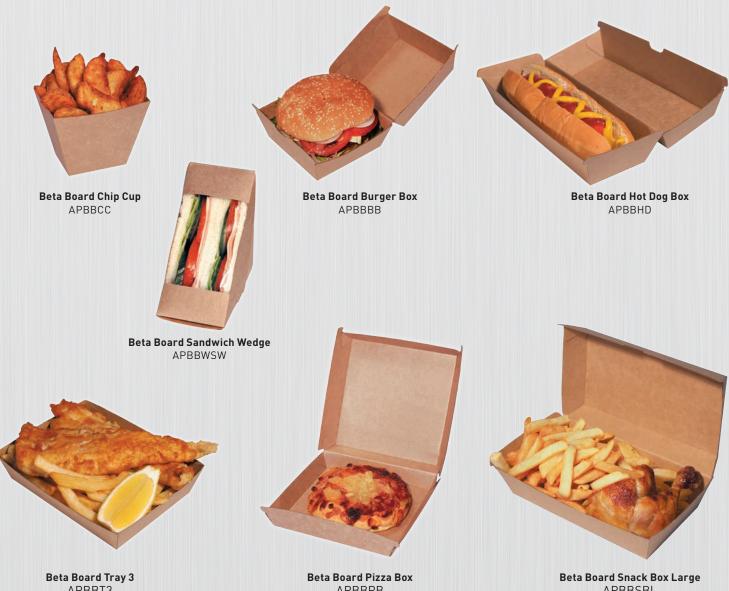

| Beta | Board | Tray 3 |
|------|-------|--------|
| 1    | APBB1 | -3     |

APBBPB

APBBSBL

| Description code       | size       | p/ctn u   | nit qty |
|------------------------|------------|-----------|---------|
| Beta Board Chip Cup    |            |           |         |
| APBBCC                 | 70x45x90   | 500 p/ctn | 500     |
| Beta Board Burger Box  |            |           |         |
| APBBBB                 | 105x102x85 | 250 p/ctn | 250     |
| Beta Board Dinner Box  |            |           |         |
| APBBDB                 | 178x160x80 | 150 p/ctn | 150     |
| Beta Board Family Pack |            |           |         |
| APBBFP                 | 290x170x85 | 100p/ctn  | 100     |
| Beta Board Hot Dog Box |            |           |         |
| APBBHD                 | 208x70x75  | 200 p/ctn | 200     |
| Beta Board Tray 1      |            |           |         |
| APBBT1                 | 113x91x50  | 500 p/ctn | 500     |
| Beta Board Tray 2      |            |           |         |
| APBBT2                 | 178x178x45 | 240p/ctn  | 240     |
| L                      |            |           |         |

| size                         | p/ctn u                                                                                         | nit qty                                                                                                                                                                                                                                     |  |  |  |  |
|------------------------------|-------------------------------------------------------------------------------------------------|---------------------------------------------------------------------------------------------------------------------------------------------------------------------------------------------------------------------------------------------|--|--|--|--|
|                              |                                                                                                 |                                                                                                                                                                                                                                             |  |  |  |  |
| 180x134x45                   | 240p/ctn                                                                                        | 240                                                                                                                                                                                                                                         |  |  |  |  |
| Beta Board Tray 4            |                                                                                                 |                                                                                                                                                                                                                                             |  |  |  |  |
| 152x228x45                   | 240p/ctn                                                                                        | 240                                                                                                                                                                                                                                         |  |  |  |  |
|                              |                                                                                                 |                                                                                                                                                                                                                                             |  |  |  |  |
| 255x179x58                   | 100 p/ctn                                                                                       | 100                                                                                                                                                                                                                                         |  |  |  |  |
|                              |                                                                                                 |                                                                                                                                                                                                                                             |  |  |  |  |
| 163x163x47                   | 250 p/ctn                                                                                       | 250                                                                                                                                                                                                                                         |  |  |  |  |
| Beta Board Snack Box Large   |                                                                                                 |                                                                                                                                                                                                                                             |  |  |  |  |
| 205x107x77                   | 200 p/ctn                                                                                       | 200                                                                                                                                                                                                                                         |  |  |  |  |
| Beta Board Snack Box Regular |                                                                                                 |                                                                                                                                                                                                                                             |  |  |  |  |
| 175x90x84                    | 200 p/ctn                                                                                       | 200                                                                                                                                                                                                                                         |  |  |  |  |
| Beta Board Sandwich Wedge    |                                                                                                 |                                                                                                                                                                                                                                             |  |  |  |  |
| 120x73x120                   | 500 p/ctn                                                                                       | 500                                                                                                                                                                                                                                         |  |  |  |  |
|                              | 180x134x45<br>152x228x45<br>255x179x58<br>163x163x47<br>rge<br>205x107x77<br>gular<br>175x90x84 | 180x134x45 240p/ctn   180x134x45 240p/ctn   152x228x45 240p/ctn   255x179x58 100 p/ctn   255x179x58 100 p/ctn   163x163x47 250 p/ctn   163x163x47 250 p/ctn   rge 205x107x77   205x107x84 200 p/ctn   gular 200 p/ctn   175x90x84 200 p/ctn |  |  |  |  |