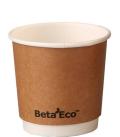

### BetaEco<sup>TM</sup> Smooth Double Wall Brown Kraft Coffee Cups

Our BetaEco<sup>TM</sup> range of coffee cups are made from Smooth Brown Kraft paper and are 100% environmentally friendly. The smooth outer wall acts as a heat barrier which makes the cup more comfortable to hold and keeps your coffee hotter for longer. Custom printing is available to maximise your brand exposure.