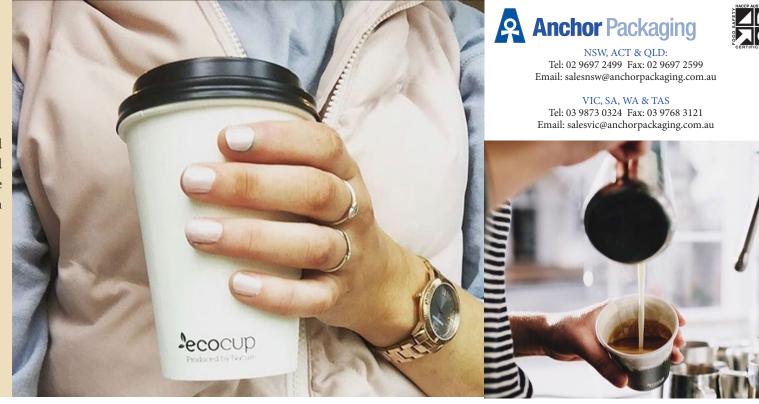

# EcoCup<sup>TM</sup> Single Wall White Coffee Cups

Made with paper sourced from responsibly managed plantations and an inner-wall coated with plant-based Ingeo $^{\text{\tiny M}}$  bioplastic, EcoCups $^{\text{\tiny TM}}$  are a sustainable coffee cup option that maintains exceptional performance with superior insulation.

- Commercially Compostable
- Oil Free
- Renewable Resources
- Paper from Managed Plantations
- Custom branding available