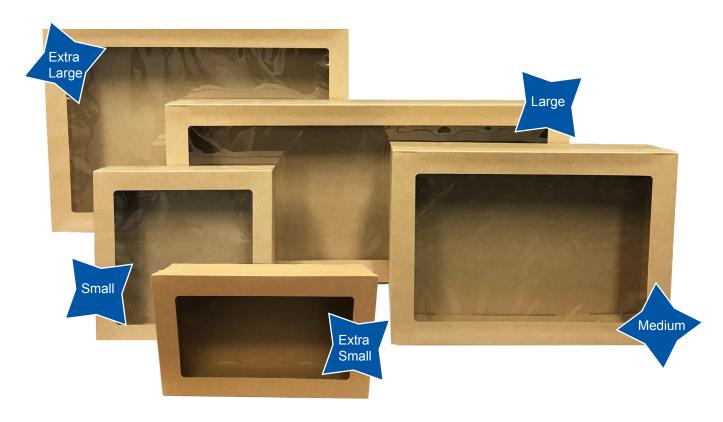

## BetaCater<sup>TM</sup> Catering Boxes and Lids

BetaCater™ Catering Boxes are made from Brown Kraft Paper and are an environmentally friendly and stylish packaging solution for all your Foodservice requirements. They are available in a range of convenient sizes to suit any packaging requirements, and come with matching lids with clear plastic windows for maximum visibility.

|       | Code      | Description                        | Dimensions   | Carton Qty |
|-------|-----------|------------------------------------|--------------|------------|
|       | BCB-XS    | Catering Box – Extra Small         | 258x150x80mm | 100        |
|       | BCBLID-XS | Lid for Catering Box – Exta Small  | 258x155x30mm | 100        |
|       | BCB-S     | Catering Box – Small               | 225x225x60mm | 100        |
| 100 m | BCBLID-S  | Lid for Catering Box – Small       | 229x229x30mm | 100        |
|       | BCB-M     | Catering Box – Medium              | 360x254x80mm | 100        |
|       | BCBLID-M  | Lid for Catering Box – Medium      | 364x256x30mm | 100        |
|       | BCB-L     | Catering Box – Large               | 560x253x80mm | 50         |
|       | BCBLID-L  | Lid for Catering Box – Large       | 565x256x30mm | 50         |
|       | BCB-XL    | Catering Box – Extra Large         | 451x311x80mm | 50         |
| 1     | BCBLID-XL | Lid for Catering Box – Extra Large | 454x313x30mm | 50         |
|       |           |                                    |              |            |