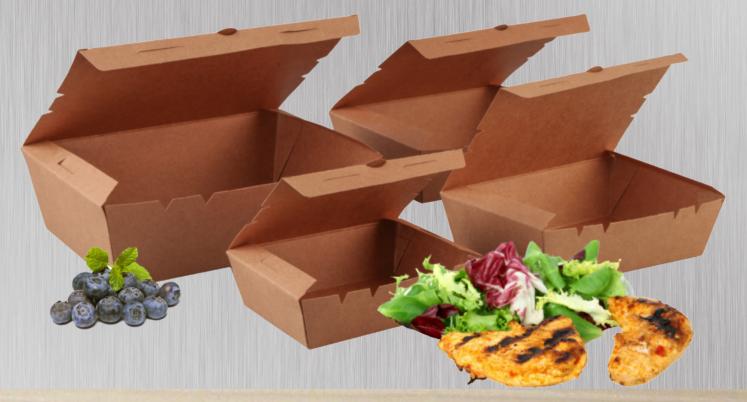

## BetaKraft<sup>TM</sup> Lunch Boxes

BetaKraft™ Lunch Boxes are made entirely from Brown Kraft Paper and are available in 4 convenient sizes. They are a simple and cost effective solution for serving salads, noodles, school lunches, picnic lunches, snack packs, treats and any hot and cold foods.

Extra Small

Small

Medium

Large

| Code    | Description                        | Dimensions           | Carton Qty |
|---------|------------------------------------|----------------------|------------|
| BKLB-XS | BetaKraft™ Lunch Box - Extra Small | 120mm x 88mm x 37mm  | 200        |
| BKLB-S  | BetaKraft™ Lunch Box - Small       | 150mm x 100mm x 45mm | 200        |
| BKLB-M  | BetaKraft™ Lunch Box - Medium      | 180mm x 120mm x 50mm | 200        |
| BKLB-L  | BetaKraft™ Lunch Box - Large       | 195mm x 140mm x 65mm | 200        |