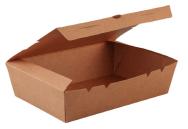

Extra Small

Small

Medium

Large

| Code    | Description                        | Dimensions           | Carton Qty |
|---------|------------------------------------|----------------------|------------|
| BKLB-XS | BetaKraft™ Lunch Box - Extra Small | 120mm x 88mm x 37mm  | 200        |
| BKLB-S  | BetaKraft™ Lunch Box - Small       | 150mm x 100mm x 45mm | 200        |
| BKLB-M  | BetaKraft™ Lunch Box - Medium      | 180mm x 120mm x 50mm | 200        |
| BKLB-L  | BetaKraft™ Lunch Box - Large       | 195mm x 140mm x 65mm | 200        |