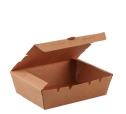

Extra Small

Small

Medium

Large

| Code    | Description                        | Dimensions           | Carton Qty |
|---------|------------------------------------|----------------------|------------|
| BKLB-XS | BetaKraft™ Lunch Box - Extra Small | 120mm x 88mm x 37mm  | 200        |
| BKLB-S  | BetaKraft™ Lunch Box - Small       | 150mm x 100mm x 45mm | 200        |
| BKLB-M  | BetaKraft™ Lunch Box - Medium      | 180mm x 120mm x 50mm | 200        |
| BKLB-L  | BetaKraft™ Lunch Box - Large       | 195mm x 140mm x 65mm | 200        |