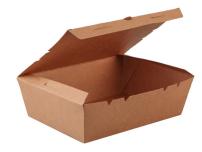

## BetaKraft<sup>TM</sup> Lunch Boxes

BetaKraft™ Lunch Boxes are made entirely from Brown Kraft Paper and are available in 4 convenient sizes. They are a simple and cost effective solution for serving salads, noodles, school lunches, picnic lunches, snack packs, treats and any hot and cold foods.

Extra Small

Small

Medium

Large

| Code    | Description                        | Dimensions           | Carton Qty |
|---------|------------------------------------|----------------------|------------|
| BKLB-XS | BetaKraft™ Lunch Box - Extra Small | 120mm x 88mm x 37mm  | 200        |
| BKLB-S  | BetaKraft™ Lunch Box - Small       | 150mm x 100mm x 45mm | 200        |
| BKLB-M  | BetaKraft™ Lunch Box - Medium      | 180mm x 120mm x 50mm | 200        |
| BKLB-L  | BetaKraft™ Lunch Box - Large       | 195mm x 140mm x 65mm | 200        |