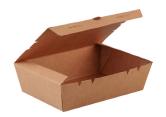

Extra Small

Small

Medium

Large

| Code    | Description                        | Dimensions           | Carton Qty |
|---------|------------------------------------|----------------------|------------|
| BKLB-XS | BetaKraft™ Lunch Box - Extra Small | 120mm x 88mm x 37mm  | 200        |
| BKLB-S  | BetaKraft™ Lunch Box - Small       | 150mm x 100mm x 45mm | 200        |
| BKLB-M  | BetaKraft™ Lunch Box - Medium      | 180mm x 120mm x 50mm | 200        |
| BKLB-L  | BetaKraft™ Lunch Box - Large       | 195mm x 140mm x 65mm | 200        |