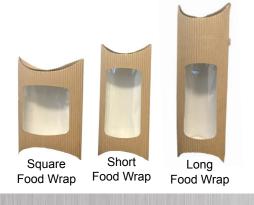

## BetaSleeve<sup>™</sup> Takeaway Wrap Packs

| Code      | Description                    | Carton Qty |
|-----------|--------------------------------|------------|
| BS-SHORT  | BetaSleeve™ Food Wraps, short  | 250        |
| BS-SQUARE | BetaSleeve™ Food Wraps, square | 250        |
| BS-LONG   | BetaSleeve™ Food Wraps, long   | 250        |