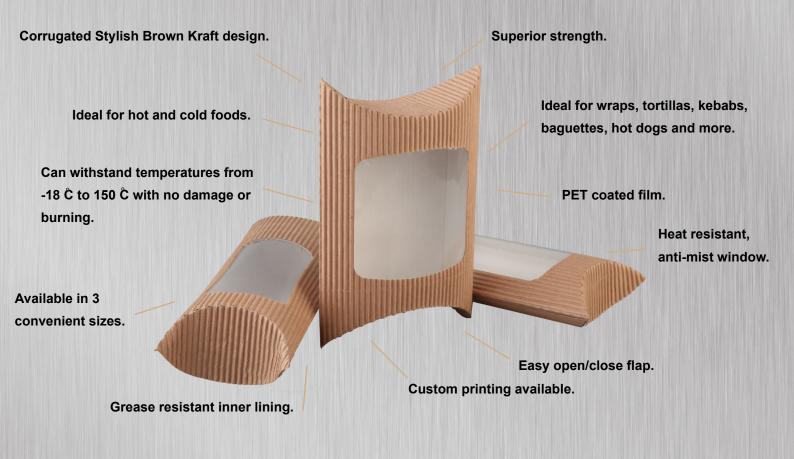

BetaSleeve<sup>TM</sup> Takeaway Wrap Packs

A stylish and convenient new takeaway packaging solution for fast food outlets and cafes to serve wraps, tortillas, kebabs, baguettes, hot dogs, sausage rolls and more.

## BetaSleeve<sup>™</sup> Takeaway Wrap Packs

| Code      | Description                    | Carton Qty |
|-----------|--------------------------------|------------|
| BS-SHORT  | BetaSleeve™ Food Wraps, short  | 250        |
| BS-SQUARE | BetaSleeve™ Food Wraps, square | 250        |
| BS-LONG   | BetaSleeve™ Food Wraps, long   | 250        |