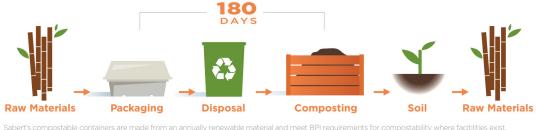

## IT TAKES 180 DAYS TO DECOMPOSE 1 PULP CONTAINER

Sabert's compostable containers are made from an annually renewable material and meet BPI requirements for compostability where facitilities exist. Made from an annually renewable material.