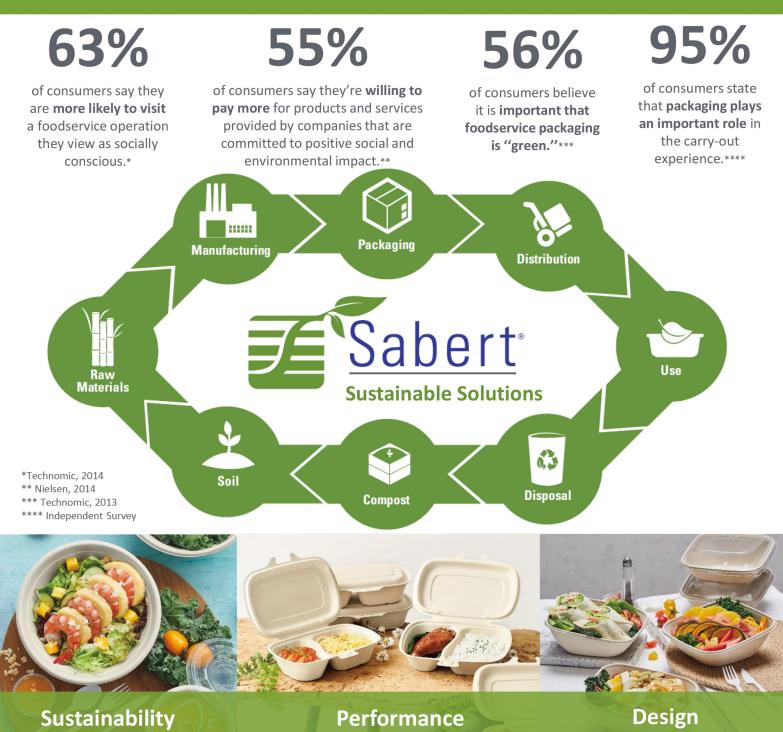

Anchor Packaging





## **Sustainable Packaging That Performs**

**Sabert's pulp products are natural, plant based & made form renewable resource.** It is 100% compostable. It is made from renewable plant fiber, such as bagasse which are the sugar cane residue, one of the world's most abundant annually renewable resource.



Made entirely



Certified Commercial Compostable



Certified Home Compostable



Microwave and Freezer safe



cold food

HACCP AUSTRALIA CERTIFICATION

HACCP Accredited

## Performance and Sustainability in the Perfect Package



## IT TAKES 180 DAYS TO DECOMPOSE 1 PULP CONTAINER



Sabert's compostable containers are made from an annually renewable material and meet BPI requirements for compostability where facitilities exist. Made from an annually renewable material.